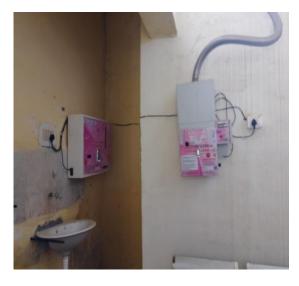

## Common room -

The common room and wash rooms in the college building for the convenience of the students with chairs and tables for relaxing time. The female's toilets are equipped with a sanitary napkin vending machine and mirrors.

(A)

(B)

Pics - (A) Common room for Female Students in Institute.

(B) Sanitary pad machine present in Female common room.

Pic - (A) By Women's committee member redressal regarding female student's problems.