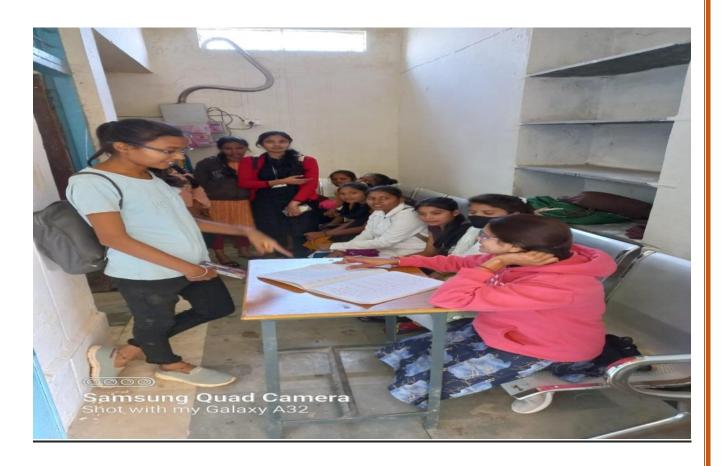

(A)

(B)

Pics - (A) Common room for Female Students in Institute.

(B) Sanitary pad machine present in Female common room.

Pic - (A) By Women's committee member redressal regarding female student's problems.